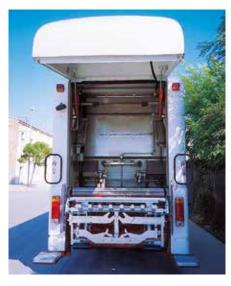

# CONTAINER WASHING EQUIPMENT

The rear-loading container washing equipment in cold water cleans the bins and containers inside and outside by means of rotating heads and fix bar with nozzles that spray water at high pressure. The container washer is compatible with bins ranging from 80 to 390 liters, flat cover containers with capacities from 500 to 1200 liters and 770 to 1300 liters containers.

## **CONTAINER WASHING EQUIPMENT**