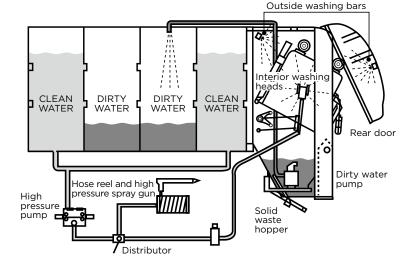

# CONTAINER WASHING EQUIPMENT

The rear-loading container washing equipment in cold water cleans the bins and containers inside and outside by means of rotating heads and fix bar with nozzles that spray water at high pressure. The container washer is compatible with bins ranging from 80 to 390 liters, flat cover containers with capacities from 500 to 1200 liters and 770 to 1300 liters containers.

### MATERIALS

|        | COLD WATER                                 |  |  |  |
|--------|--------------------------------------------|--|--|--|
| Tank   | Carbon Steel<br>Stainless steel (optional) |  |  |  |
| Hopper | Stainless steel                            |  |  |  |
| Lifter | er Stainless steel                         |  |  |  |

|                                   | COLD WATER |
|-----------------------------------|------------|
| Alternative operating heads       | Optional   |
| 15 meter hose reel and spray gun  | Optional   |
| Sprinkling and flushing equipment | Optional   |
| Detergent dosage<br>equipment     | Optional   |