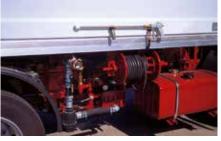

#### Pump performance

122 I /min 120 bars.

#### Drive

Gearbox PTO.

### Other possible drive options:

Hydrostatic transmission and an auxiliary motor for soundproofed units.