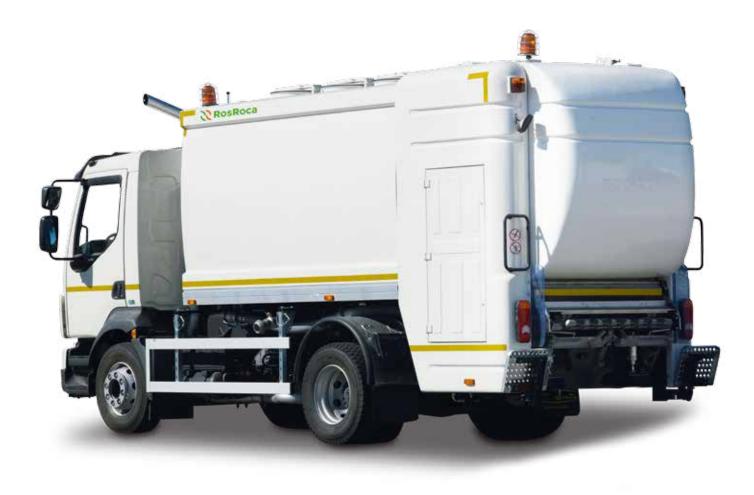

# CONTAINER WASHING EQUIPMENT

The rear-loading container washing equipment in cold water cleans the bins and containers inside and outside by means of rotating heads and fix bar with nozzles that spray water at high pressure. The container washer is compatible with bins ranging from 80 to 390 liters, flat cover containers with capacities from 500 to 1200 liters and 770 to 1300 liters containers.

## **CONTAINER WASHING EQUIPMENT**