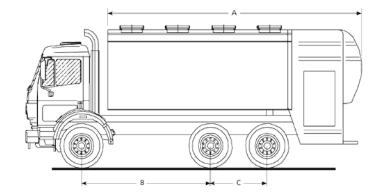

#### AGUA FRÍA

| CAPACITY      | GMW     | А     | в             | с     |
|---------------|---------|-------|---------------|-------|
| 5.500 liters  | 14 / 15 | 4.801 | 3.000 / 3.300 | -     |
| 7.000 liters  | 16 / 18 | 5.568 | 3.700 / 3.900 | -     |
| 8.000 liters  | 18      | 6.079 | 4.100 / 4.200 | -     |
| 12.000 liters | 26      | 8.123 | 4.400 / 4.500 | 1.350 |